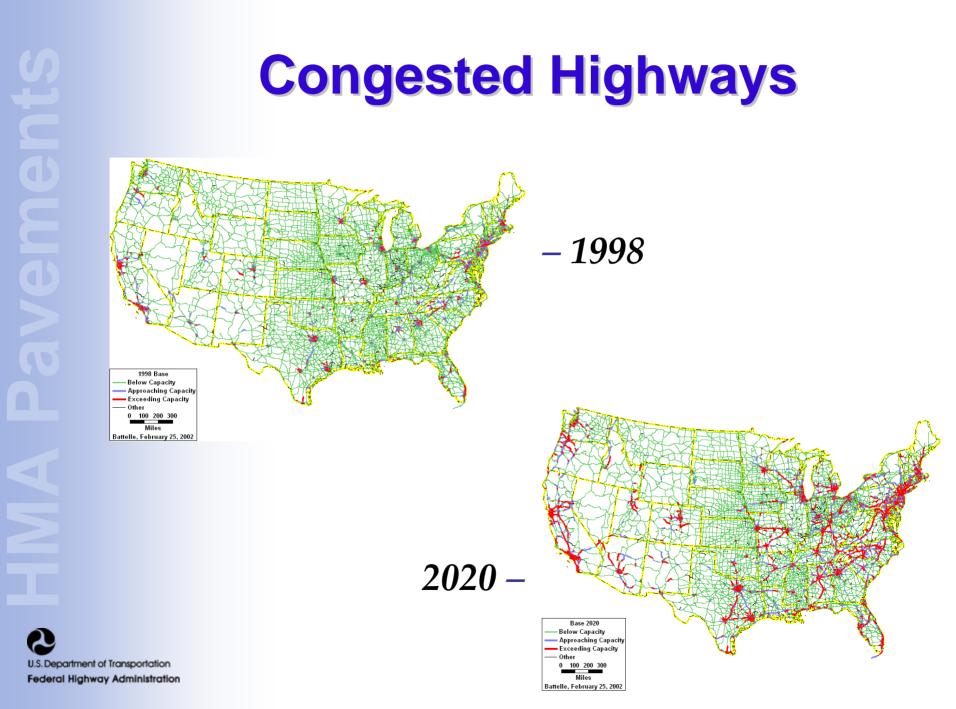

#### – Long Life Pavements

- Renewable Pavement Surface
- Lengthen Life Cycle: 50+ Years
- Minimize Traffic Disruption

U.S. Department of Transportation Federal Highway Administration

**Bridge Construction by Decade** 