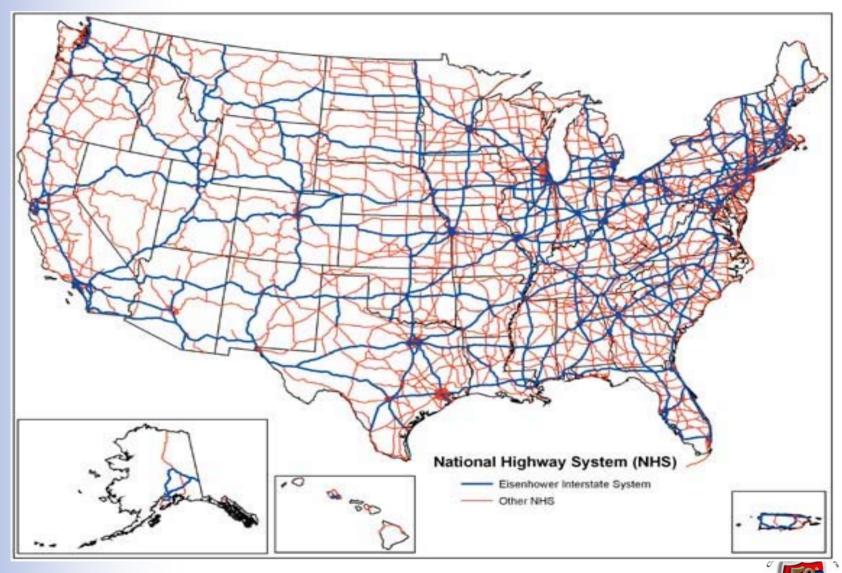

### - USDOT Congestion Initiative (6 point)

- Corridors of the Future
- Urban Partnerships
- Private Investments (PPP)